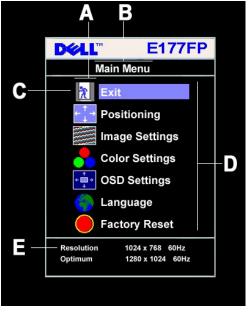

## Using the OSD

Connecting Your Monitor Using the Front Panel Buttons Using the OSD Using the Dell™ Soundbar (Optional)